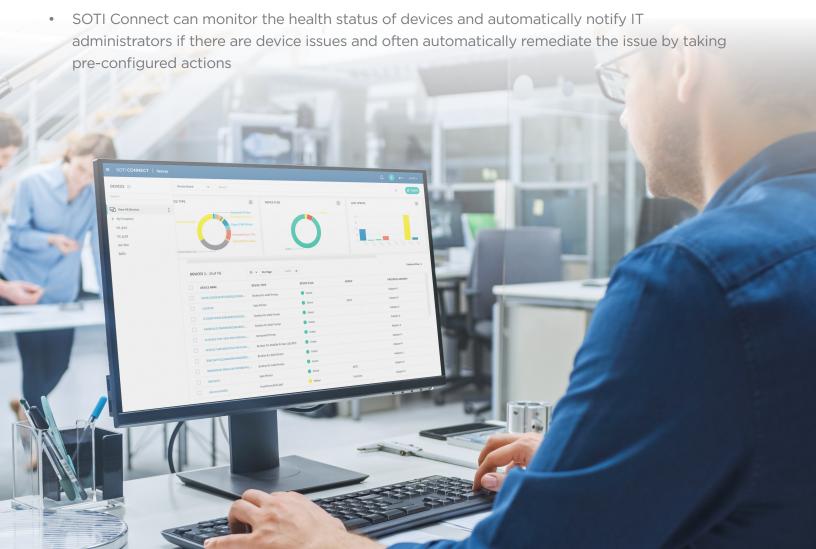

### Manage your business-critical IoT

SOTI Connect addresses key IoT management challenges with remote support features that reduce device downtime and workflow disruptions.

- Remote support features provide instant access to IoT endpoints and allow organizations to immediately troubleshoot and resolves issues
- A data-driven architecture introduces support for new IoT devices without the need for software updates or written code
- Automation rules automatically issue alerts and actions when pre-defined conditions are met on the device, greatly reducing downtime of IoT solutions