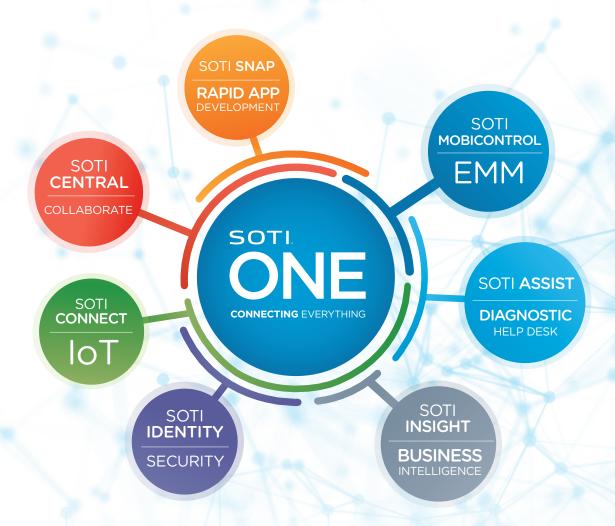

### SOTI ONE SIMPLIFIES YOUR BUSINESS MOBILITY

The **SOTI ONE Platform** is an integrated suite of solutions designed to reduce the cost, complexity and downtime related to business-critical mobility. Comprised of seven revolutionary products, the SOTI ONE Platform helps businesses remove functional silos, eliminate downtime, build apps faster, manage all mobile and IoT devices in one place and deliver actionable insights. When everything is connected, the SOTI ONE Platform makes mobile and IoT business operations simpler, smarter and more reliable.

#### Integration with the SOTI ONE Platform

Keeping up with the mobile-first shift within your industry can be a challenging task. The SOTI ONE Platform is designed to help. The SOTI ONE Platform is the first solution of its kind that integrates all the necessary components of Enterprise Mobility Management into one intuitive platform. It is designed to solve the core problems that organizations face in order to limit downtime, keep costs low, increase productivity and efficiency. Comprised of seven unique and revolutionary components, the SOTI ONE Platform is simpler, smarter and more reliable than any other solution.